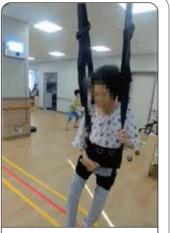

# **Nalkmate** Rehabilitation effect

right hemiplegic patient

After 3 days of using walkmate

After 20 days of using walkmate

After a month of using Walkmate

#### A miracle happened at our center today.

A person who had been in a wheelchair for more than 10 days was able to walk while wearing a separate device.

The atmosphere in the gym today was really good

I felt good when the old man walked.