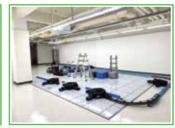

# Rehabilitation specialized nursing facility

Day care center specializing in rehabilitation

B. Cognitive Program Room | | Rehabilitation Exercise Center

C. Kitchen J. Lower-body bathing room

D. Pharmaceutical Room K. Male/Female Sleeping Room

E. Restaurant L. Shower room

F. TV/movie room M.Male/Female toilet

G.Foot bath/massage room N. Infrared treatment room

A. Physical therapy room

B. Office

C. Rehabilitation Exercise Center

D. TV/movie room

E. Break room

F. Toilet /Shower room

G. Foot bath / Lower-body bathing room

H. Cognitive Program Room

I Infrared treatment room