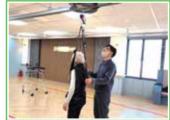

# **Nalkmate** Rehabilitation effect

right hemiplegic patient

After 3 days of using walkmate

After 20 days of using walkmate

After a month of using Walkmate

#### A miracle happened at our center today.

A person who had been in a wheelchair for more than 10 days was able to walk while wearing a separate device.

The atmosphere in the gym today was really good

I felt good when the old man walked.