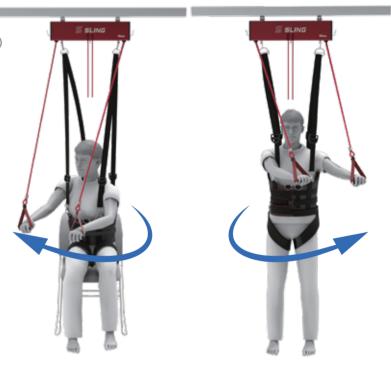

# **Pulling** is only available at Winiz's!

**Pulling** Sling exercise exercise

### 2 IN 1 function (sling/pulling)

✓ Sling and Pulling Selection

Easily switch between sling and **pulling** with one handle lever

# Pulling is only available at Winiz's!

Easily switch between **sling** and **pulling** with one handle lever!!

| SLING                         | V <sub>S</sub>       | PULLING           |
|-------------------------------|----------------------|-------------------|
|                               | function             |                   |
| Hard-to-<br>adjust ropes      | Length<br>adjustment | Easy-adjust ropes |
| Messy ropes Rope interference | Rope<br>treatment    | No rope cleanup   |

S-Sling, S-Pulling optional

Strength training, body shaping, rehabilitation training

Ceiling type