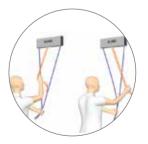

#### Walking exercise

Various rehabilitation exercises

Walking exercise and rehabilitation exercise at the same time!!

The walk sling is a product suitable for walking exercises and light rehabilitation training.

- \* Various rehabilitation exercises are possible by fixing it to the rail
- \* Easy rope length adjustment for use on a variety of body types
- \* Both walking and various physical exercises are possible
- \* User-centered design