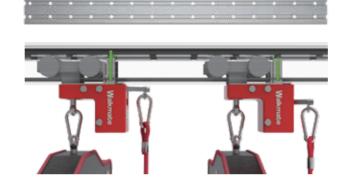

# **\* All slings in the world can only move horizontally.**

# **Features of Walkmate Sling**

• 2 ropes No overhead rope

• Removable rope

Easy rope adjustment

# Disadvantages of conventional slings

4 ropes
 The rope over the head is cumbersome

Rope not removable
 Separate storage
 device and cumbersome storage

Complex rope control

SLING