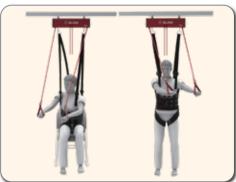

# **\* All slings in the world can only move horizontally.**

# **Features of Walkmate Sling**

• 2 ropes No overhead rope

• Removable rope

Easy rope adjustment

# Disadvantages of conventional slings

4 ropes
 The rope over the head is cumbersome

Rope not removable
 Separate storage
 device and cumbersome storage

Complex rope control

SLING