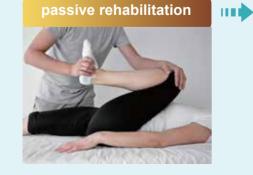

### All activities start with walking

If walking is difficult, the end of the world that the elderly see is the ceiling.

Rehabilitation while lying down

Standing rehabilitation