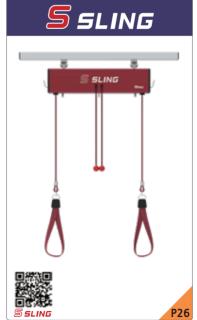

# **\* All slings in the world can only move horizontally.**

# **Features of Walkmate Sling**

• 2 ropes No overhead rope

• Removable rope

Easy rope adjustment

# Disadvantages of conventional slings

4 ropes
 The rope over the head is cumbersome

Rope not removable
 Separate storage
 device and cumbersome storage

Complex rope control

SLING

# WALK SLING