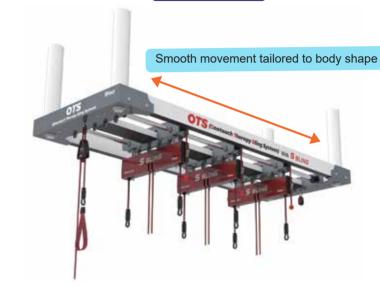

#### **Features**

- High safety
- No wheel jam
- Dual rails, Dual rollers Clean ceiling finish

#### Features

- Easy installation
- Safety handle
- Installation without drilling through the ceiling
- Fast and easy harness wearing