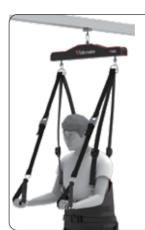

# **\* All slings in the world can only move horizontally.**

# **Features of Walkmate Sling**

• 2 ropes No overhead rope

• Removable rope

Easy rope adjustment

# Disadvantages of conventional slings

4 ropes
 The rope over the head is cumbersome

Rope not removable
 Separate storage
 device and cumbersome storage

Complex rope control

SLING