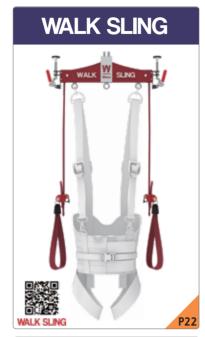

# WALK SLING

#### The difference between WALK SLING and T-PULLING!!

#### Walking exercise

Various rehabilitation exercises

Walking exercise and rehabilitation exercise at the same time!!

The walk sling is a product suitable for walking exercises and light rehabilitation training.

- \* Various rehabilitation exercises are possible by fixing it to the rail
- \* Easy rope length adjustment for use on a variety of body types
- \* Both walking and various physical exercises are possible
- \* User-centered design