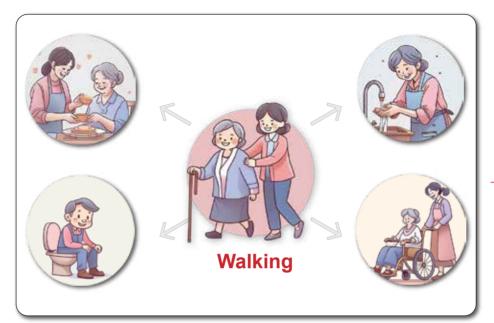

# "Beyond care to independence"

What is the real way for the elderly?

The beginning and end of independence is walking!!

Walking is essential for independence and self-reliance!

Self-reliance The beginning of human rights

Eating, going to the bathroom, washing, going for a walk, etc.

### All activities start with walking

If walking is difficult, the end of the world that the elderly see is the ceiling.

Rehabilitation while lying down

Standing rehabilitation