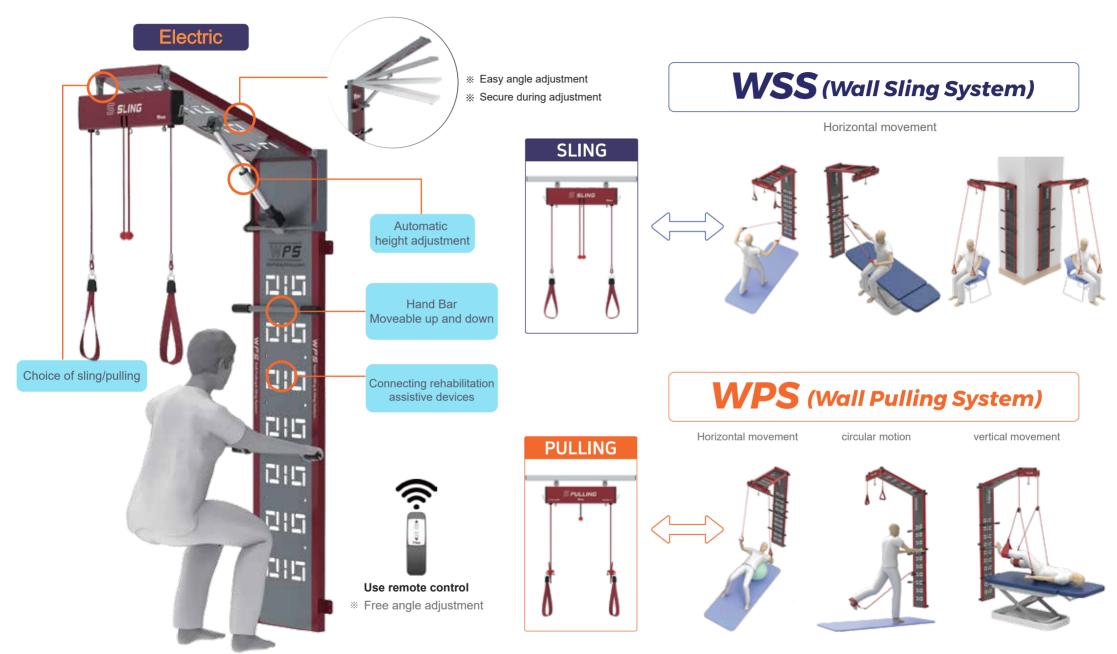

# **Electric**

# Movement direction change function Product and suit storage function

Can be installed in various forms to suit the user's environment (optional)

## **Point**

- Accurate rail alignment in the turning section
- · Smooth wheel drive in the turning section
- Brake system complete fixation of the turntable