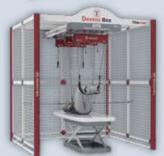

# **Davinci Box**

universal exercise unit

# universal exercise unit

- \* Exercise and treatment are available for each subject regardless of orthopedic/neurological system
- \* Exercise equipment that can meet the needs of professionals according to the space and type of exercise.
- \* A variety of simple and safe rehabilitation exercise systems using harnesses, belts, and ropes.
- \* 3D stereoscopic manual therapy using a front/back/left/right/up/down fixed metal frame
- \* Creating a variety of exercises and activities using elastic and inelastic ropes