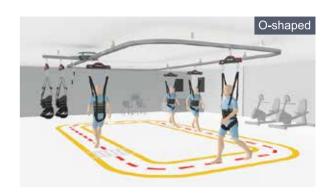

Fall prevention products should have no chance of a fall, even 0.1%.

Advanced technology enables safe rehabilitation.

Unique ultra-precision banding technology

Dual-rail banding technology is available only to Workmate 180-degree U-shaped round