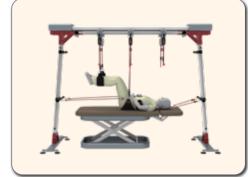

# Body healder

# Body healder

Mold, injection assembly method for enhanced durability

Nylon coated elastic rope