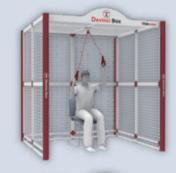

# **Davinci Box**

universal exercise unit

# universal exercise unit

- \* Exercise and treatment are available for each subject regardless of orthopedic/neurological system
- \* Exercise equipment that can meet the needs of professionals according to the space and type of exercise.
- \* A variety of simple and safe rehabilitation exercise systems using harnesses, belts, and ropes.
- \* 3D stereoscopic manual therapy using a front/back/left/right/up/down fixed metal frame
- \* Creating a variety of exercises and activities using elastic and inelastic ropes