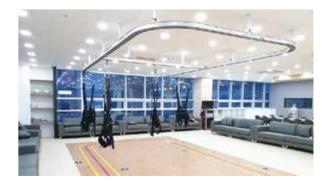

# Rehabilitation specialized nursing facility

Day care center specializing in rehabilitation

B. Cognitive Program Room | | Rehabilitation Exercise Center

C. Kitchen J. Lower-body bathing room

D. Pharmaceutical Room K. Male/Female Sleeping Room

E. Restaurant L. Shower room

F. TV/movie room M.Male/Female toilet

G.Foot bath/massage room N. Infrared treatment room

A. Physical therapy room

B. Office

C. Rehabilitation Exercise Center

D. TV/movie room

E. Break room

F. Toilet /Shower room

G. Foot bath / Lower-body bathing room

H. Cognitive Program Room

I Infrared treatment room