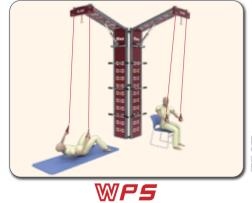

#### Precise hole alignment of rail holes and fixed lock pins

No slippage due to pin fixation!

Stop at any desired location while moving

(For hospital use)

**Ceiling Mounted** 

- \* Applicable to various products (Davinci Box, Davinci Sling, WPS, Ceiling Mounted Rail)
- \* Freely adjust the rope length to suit your body position
- \* Various exercise effects
- Strength training, rehabilitation exercise, body correction, manual therapy

Ceiling Mounted

S-Sling, S-Pulling optional

Strength training, body shaping, rehabilitation training

Ceiling type