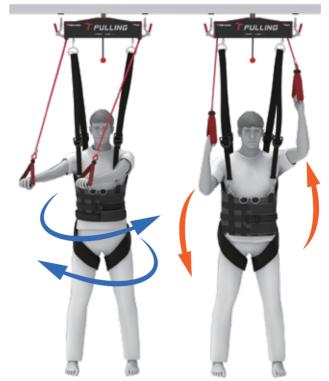

# **Pulling** is only available at Winiz's!

**Pulling** Sling exercise exercise

### 2 IN 1 function (sling/pulling)

✓ Sling and Pulling Selection

Easily switch between sling and **pulling** with one handle lever

# Pulling is only available at Winiz's!

Easily switch between **sling** and **pulling** with one handle lever!!

| SLING                         | V <sub>S</sub>       | PULLING           |
|-------------------------------|----------------------|-------------------|
|                               | function             |                   |
| Hard-to-<br>adjust ropes      | Length<br>adjustment | Easy-adjust ropes |
| Messy ropes Rope interference | Rope<br>treatment    | No rope cleanup   |