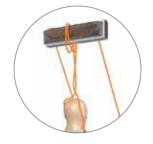

# **Features of Walkmate Sling**

• 2 ropes No overhead rope

• Removable rope

Easy rope adjustment

# Disadvantages of conventional slings

4 ropes
 The rope over the head is cumbersome

Rope not removable
 Separate storage
 device and cumbersome storage

Complex rope control

SLING