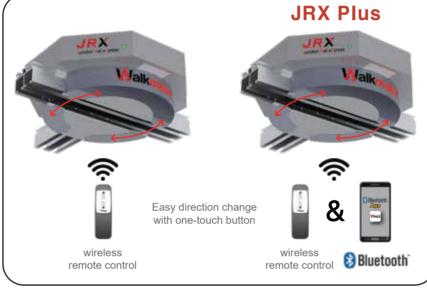

#### \* Add a handle

- Detachable (Optional)

Rail direction change device

Patent

The built-in brake technology that controls the left and right of the steering wheel is a patented technology exclusive to Workmate.

#### **Passive**

Pull the rope to change direction

Walkmate

Durability and stability have been verified through more than 100,000 round-trip rotation tests.

# **Electric**

# Movement direction change function Product and suit storage function

Can be installed in various forms to suit the user's environment (optional)