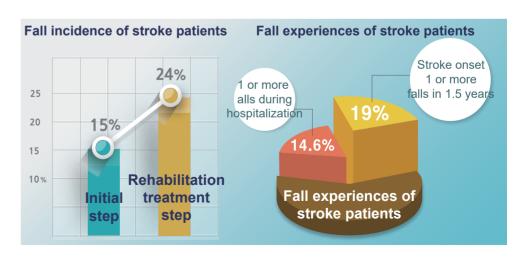

### The reality is that walking therapy cannot be sufficiently progressed due to the risk of falls! Treatments focused on mats or sitting postures are ineffective or may miss the treatment time.

- \* Maximize rehabilitation effect
- \* Promote functional recovery