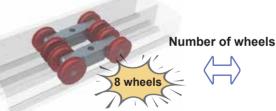

#### Rails recognized by nationally recognized certification bodies

Maximum allowable rail load

**√**2,000kg

Roller maximum allowable load

Rail and roller load tests