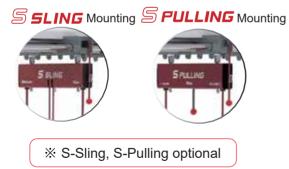

S-Sling, S-Pulling optional

Strength training, body shaping, rehabilitation training

Ceiling type