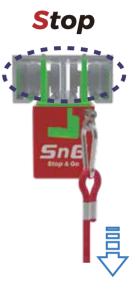

# Roller stop device

# point

- \* Simple and convenient brake operation method
- \* No slippage due to pin fixation rather than pad fixation
- $\star$  Precise hole alignment of rail holes and fixed lock pins

#### Precise hole alignment of rail holes and fixed lock pins

No slippage due to pin fixation!

Stop at any desired location while moving

(For hospital use)

**Ceiling Mounted** 

- \* Applicable to various products (Davinci Box, Davinci Sling, WPS, Ceiling Mounted Rail)
- \* Freely adjust the rope length to suit your body position
- \* Various exercise effects
- Strength training, rehabilitation exercise, body correction, manual therapy