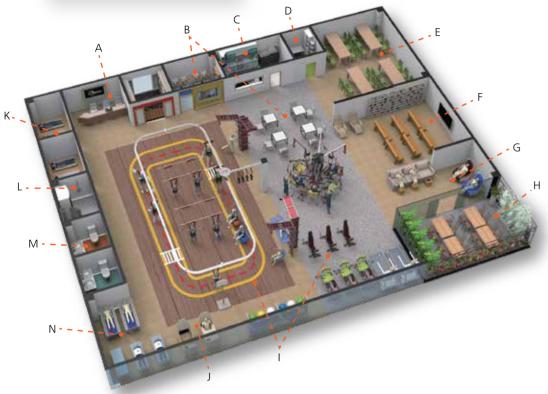

E. Restaurant L. Shower room

F. TV/movie room M.Male/Female toilet

G.Foot bath/massage room N. Infrared treatment room

A. Physical therapy room

B. Office

C. Rehabilitation Exercise Center

D. TV/movie room

E. Break room

F. Toilet /Shower room

G. Foot bath / Lower-body bathing room

H. Cognitive Program Room

I Infrared treatment room