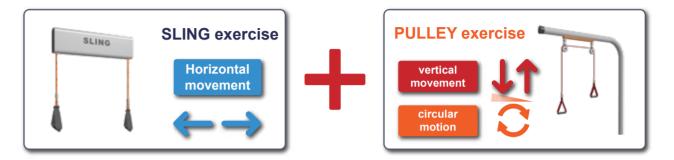

# **\* All slings in the world can only move horizontally.**

# **Features of Walkmate Sling**

• 2 ropes No overhead rope

• Removable rope

Easy rope adjustment

# Disadvantages of conventional slings

4 ropes
 The rope over the head is cumbersome

Rope not removable
 Separate storage
 device and cumbersome storage

Complex rope control

SLING

# WALK SLING