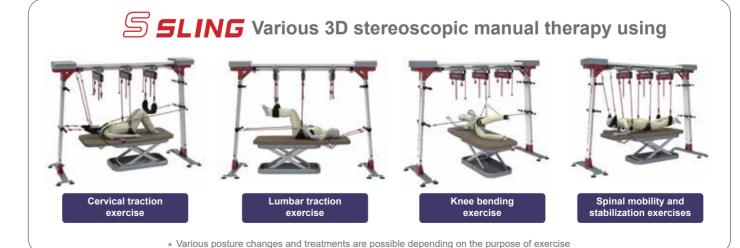

#### Stand type

lock device

Gear-meshing type locking device No sling slippage!

use

- 3D stereoscopic exercise therapy device
- \* Various treatment patterns are possible with 3D stereoscopic sliding method
- Multi-faceted treatment device for musculoskeletal, nervous, post-surgical rehabilitation and muscle strengthening
- \* Various uses, including hospitals, rehabilitation centers, and rehabilitation day care centers

# universal exercise unit

- \* Exercise and treatment are available for each subject regardless of orthopedic/neurological system
- \* Exercise equipment that can meet the needs of professionals according to the space and type of exercise.
- \* A variety of simple and safe rehabilitation exercise systems using harnesses, belts, and ropes.
- \* 3D stereoscopic manual therapy using a front/back/left/right/up/down fixed metal frame
- \* Creating a variety of exercises and activities using elastic and inelastic ropes