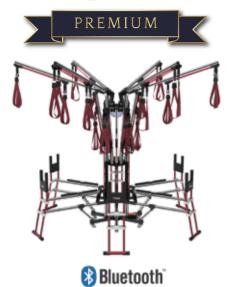

# Body healder

# Body healder

Mold, injection assembly method for enhanced durability

Nylon coated elastic rope

# Comparison of products from other companies —

| BodyHealder(premium)          | Components            | Other company |
|-------------------------------|-----------------------|---------------|
| Rechargeable wireless battery | power                 | cable         |
| wireless                      | Remote<br>control     | cable         |
| Vwiz cell phone               | Bluetooth             | ×             |
| Speaker<br>Mirrorball         | Bluetooth             | ×             |
|                               | Nylon<br>elastic rope | ×             |