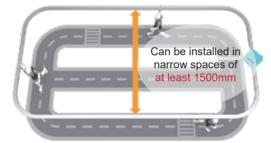

#### **Features**

• Building intact

PGT-9001

- Built-in parallel bar
- Easy to assemble
- Move after installation and relocatable
- Narrow installation space

#### Option

- T-SLING
- T-PULLING
- G-PULLING
- G-CORD HANGER

### Size

- Overall rail length: 20m
- Dimension
- : 2,000X6,000mm