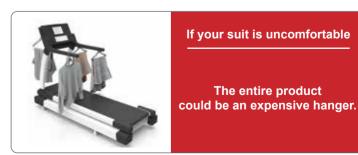

### If the suit is uncomfortable, the usability of the product is reduced.

Hands free

Pain-free up to 80kg

Comfortable to wear