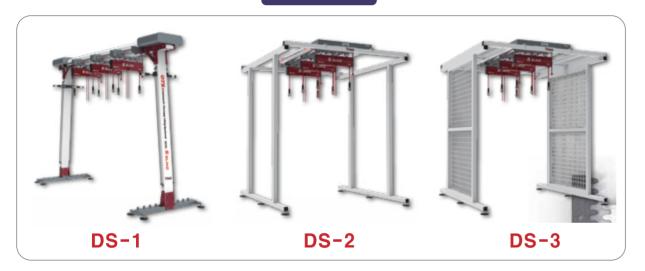

Ceiling mount type FCW-3000

Custom-made in various shapes and sizes according to the needs of users

#### Size

- Dimension

: 2,000 × 4,000mm

- Overall rail length: 14m

### Size

- Overall rail length: 20m
- Dimension
- : 2,000X6,000mm