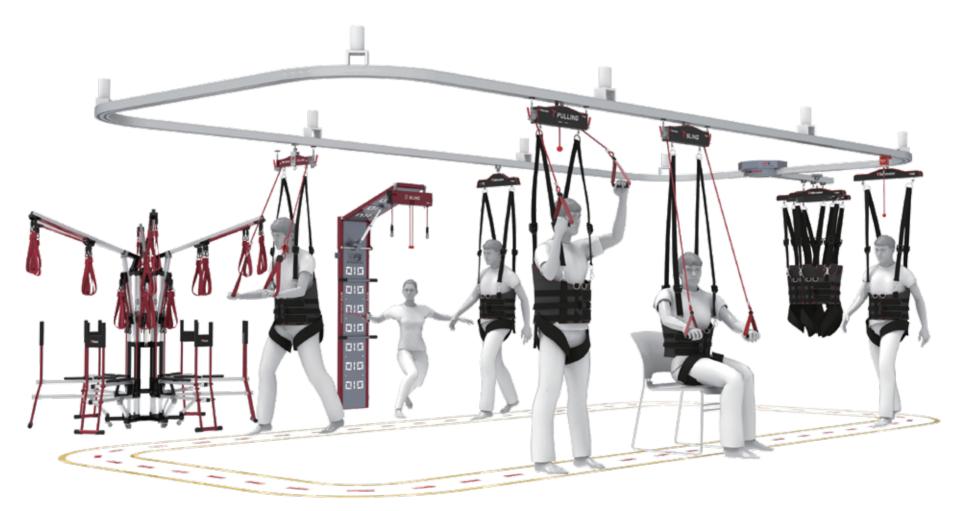

Walkmate

**T** SLING

Body healder

S PULLING

SSLING

**Davinci Box** 

**Davinci SLING** 

\* Walkmate is the unique trademark of WINIZ

# **Malkmate**® Product composition

\* Walkmate is the unique trademark of WINIZ

Why Walkmate

G

Ø

luxury

product