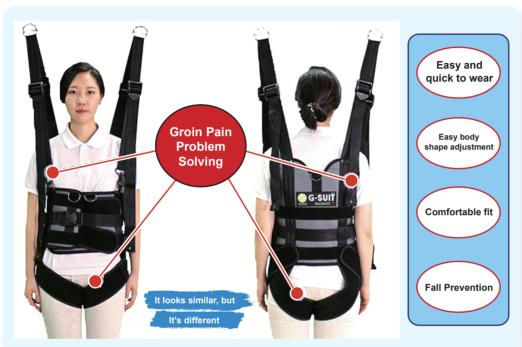

# Patented luxury suit

Test report

Passed the hazardous substances detection test

\* All products of WINIZ are directly produced in Korea

### If the suit is uncomfortable, the usability of the product is reduced.

Hands free

Pain-free up to 80kg

Comfortable to wear