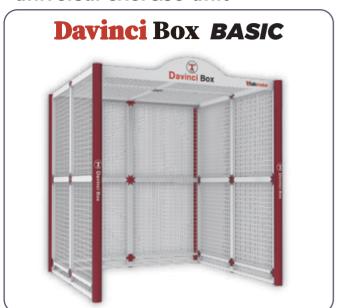

# **Davinci Box**

universal exercise unit

# universal exercise unit

- \* Exercise and treatment are available for each subject regardless of orthopedic/neurological system
- \* Exercise equipment that can meet the needs of professionals according to the space and type of exercise.
- \* A variety of simple and safe rehabilitation exercise systems using harnesses, belts, and ropes.
- \* 3D stereoscopic manual therapy using a front/back/left/right/up/down fixed metal frame
- \* Creating a variety of exercises and activities using elastic and inelastic ropes