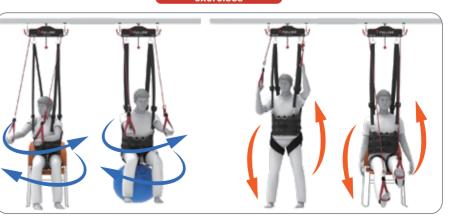

# **\* All slings in the world can only move horizontally.**

# **Features of Walkmate Sling**

• 2 ropes No overhead rope

• Removable rope

Easy rope adjustment

# Disadvantages of conventional slings

4 ropes
 The rope over the head is cumbersome

Rope not removable
 Separate storage
 device and cumbersome storage

Complex rope control

SLING