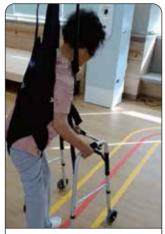

# **Nalkmate** Rehabilitation effect

right hemiplegic patient

After 3 days of using walkmate

After 20 days of using walkmate

After a month of using Walkmate

#### A miracle happened at our center today.

A person who had been in a wheelchair for more than 10 days was able to walk while wearing a separate device.

The atmosphere in the gym today was really good

I felt good when the old man walked.