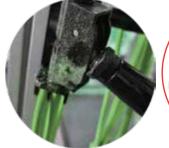

Fall accident caused by tripping on wires

Weakened durability due to welding method