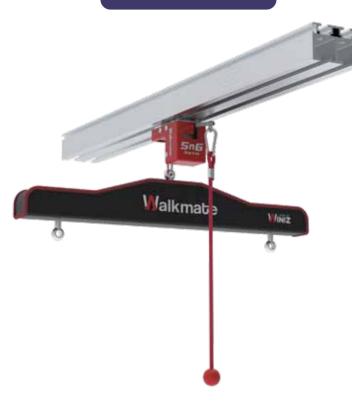

# **Malkmate**<sup>®</sup>

\* Walkmate is the unique trademark of WINIZ

Ceiling mount type FCW-3000

Custom-made in various shapes and sizes according to the needs of users

#### **Features**

- High safety
- No wheel jam
- Dual rails, Dual rollers Clean ceiling finish