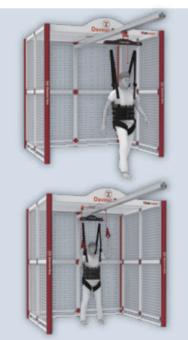

# **\* All slings in the world can only move horizontally.**

# **Features of Walkmate Sling**

• 2 ropes No overhead rope

• Removable rope

Easy rope adjustment

# Disadvantages of conventional slings

4 ropes
 The rope over the head is cumbersome

Rope not removable
 Separate storage
 device and cumbersome storage

Complex rope control

SLING