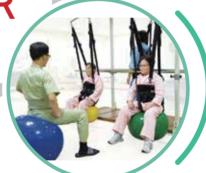

#### Various play rehabilitation

It is a total rehabilitation that utilizes various tools and provides fun treatment through games and group therapy. It is a new concept rehabilitation treatment method that can further enhance the effectiveness of rehabilitation treatment through active participation of patients.