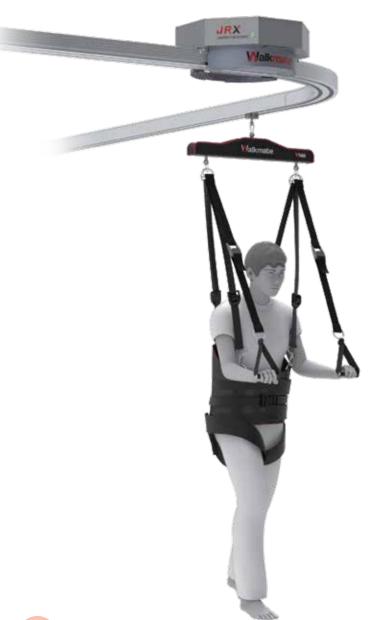

# **Malkmate**<sup>®</sup>

\* Walkmate is the unique trademark of WINIZ

Ceiling mount type FCW-3000

Custom-made in various shapes and sizes according to the needs of users

#### **Features**

- High safety
- No wheel jam
- Dual rails, Dual rollers Clean ceiling finish

#### Option

- JRX
- S-PULLING
- T-SLING
- G-CORD
- T-PULLING

Stand type

World's first

Patent