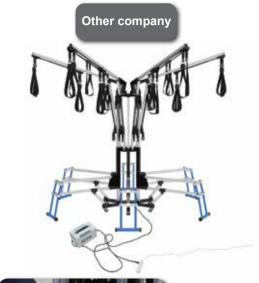

# Comparison of products from other companies —

| BodyHealder(premium)          | Components            | Other company |
|-------------------------------|-----------------------|---------------|
| Rechargeable wireless battery | power                 | cable         |
| wireless                      | Remote<br>control     | cable         |
| Vwiz cell phone               | Bluetooth             | ×             |
| Speaker<br>Mirrorball         | Bluetooth             | ×             |
|                               | Nylon<br>elastic rope | ×             |

Fall accident caused by tripping on wires

Weakened durability due to welding method