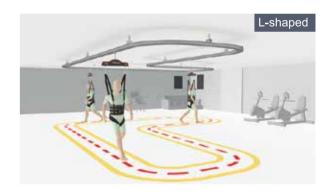

#### **Features**

• Building intact

PGT-9001

- Built-in parallel bar
- Easy to assemble
- Move after installation and relocatable
- Narrow installation space

#### Option

- T-SLING
- T-PULLING
- G-PULLING
- G-CORD HANGER

### Size

- Overall rail length: 20m
- Dimension
- : 2,000X6,000mm