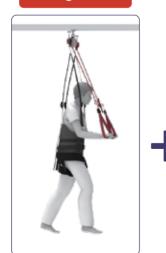

# **\* All slings in the world can only move horizontally.**

# **Features of Walkmate Sling**

• 2 ropes No overhead rope

• Removable rope

Easy rope adjustment

# Disadvantages of conventional slings

4 ropes
 The rope over the head is cumbersome

Rope not removable
 Separate storage
 device and cumbersome storage

Complex rope control

SLING