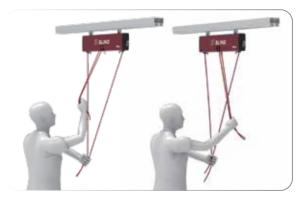

# **Pulling** is only available at Winiz's!

**Pulling** Sling exercise exercise

### 2 IN 1 function (sling/pulling)

✓ Sling and Pulling Selection

Easily switch between sling and **pulling** with one handle lever

#### Walking exercise

Various rehabilitation exercises