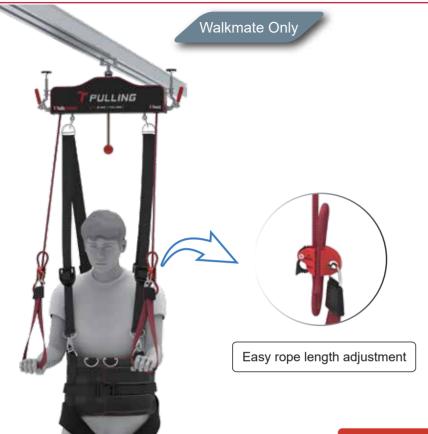

#### Disadvantages of existing products

- · Occurrence of wheel jamming in the turning section
- · The turntable may be misaligned
- · Wheel jamming causes serious inconvenience in use.

Walkmate Only

Social Welfare Center (for day care and nursing homes)

- \* Various rehabilitation exercises are possible by fixing it to the rail
- \* Easy rope length adjustment for use on a variety of body types
- \* Both walking and various physical exercises are possible
- \* User-centered design