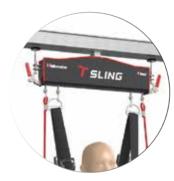

# **\* All slings in the world can only move horizontally.**

# **Features of Walkmate Sling**

• 2 ropes No overhead rope

• Removable rope

Easy rope adjustment

# Disadvantages of conventional slings

4 ropes
 The rope over the head is cumbersome

Rope not removable
 Separate storage
 device and cumbersome storage

Complex rope control

SLING

# WALK SLING