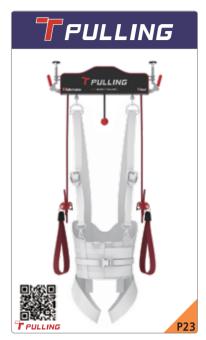

#### The difference between WALK SLING and T-PULLING!!

#### Walking exercise

Various rehabilitation exercises

Walking exercise and rehabilitation exercise at the same time!!

The walk sling is a product suitable for walking exercises and light rehabilitation training.

- \* Various rehabilitation exercises are possible by fixing it to the rail
- \* Easy rope length adjustment for use on a variety of body types
- \* Both walking and various physical exercises are possible
- \* User-centered design