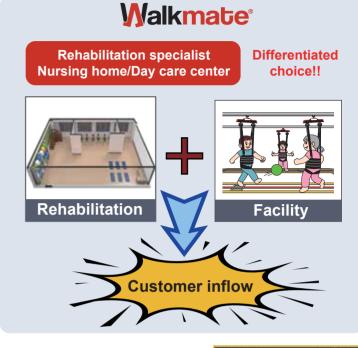

# Rehabilitation specialized nursing facility

Day care center specializing in rehabilitation

B. Cognitive Program Room | | Rehabilitation Exercise Center

C. Kitchen J. Lower-body bathing room

D. Pharmaceutical Room K. Male/Female Sleeping Room

E. Restaurant L. Shower room

F. TV/movie room M.Male/Female toilet

G.Foot bath/massage room N. Infrared treatment room

A. Physical therapy room

B. Office

C. Rehabilitation Exercise Center

D. TV/movie room

E. Break room

F. Toilet /Shower room

G. Foot bath / Lower-body bathing room

H. Cognitive Program Room

I Infrared treatment room