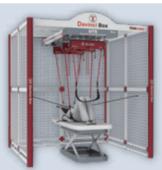

# **Davinci Box**

universal exercise unit

# universal exercise unit

- \* Exercise and treatment are available for each subject regardless of orthopedic/neurological system
- \* Exercise equipment that can meet the needs of professionals according to the space and type of exercise.
- \* A variety of simple and safe rehabilitation exercise systems using harnesses, belts, and ropes.
- \* 3D stereoscopic manual therapy using a front/back/left/right/up/down fixed metal frame
- \* Creating a variety of exercises and activities using elastic and inelastic ropes