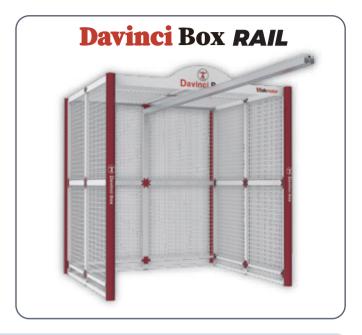

# **Davinci Box**

universal exercise unit

# universal exercise unit

- \* Exercise and treatment are available for each subject regardless of orthopedic/neurological system
- \* Exercise equipment that can meet the needs of professionals according to the space and type of exercise.
- \* A variety of simple and safe rehabilitation exercise systems using harnesses, belts, and ropes.
- \* 3D stereoscopic manual therapy using a front/back/left/right/up/down fixed metal frame
- \* Creating a variety of exercises and activities using elastic and inelastic ropes