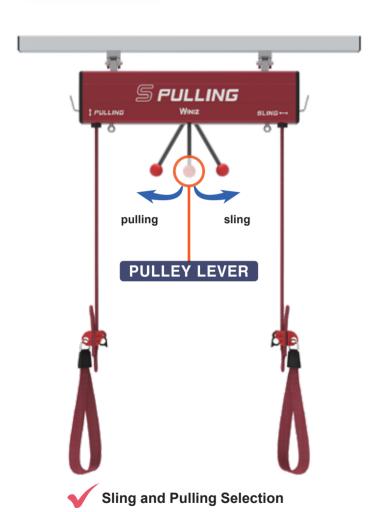

# **Pulling** is only available at Winiz's!

**Pulling** Sling exercise exercise

### 2 IN 1 function (sling/pulling)

✓ Sling and Pulling Selection

Easily switch between sling and **pulling** with one handle lever

# Pulling is only available at Winiz's!

Easily switch between **sling** and **pulling** with one handle lever!!

| SLING                         | V <sub>S</sub>       | PULLING           |
|-------------------------------|----------------------|-------------------|
|                               | function             |                   |
| Hard-to-<br>adjust ropes      | Length<br>adjustment | Easy-adjust ropes |
| Messy ropes Rope interference | Rope<br>treatment    | No rope cleanup   |