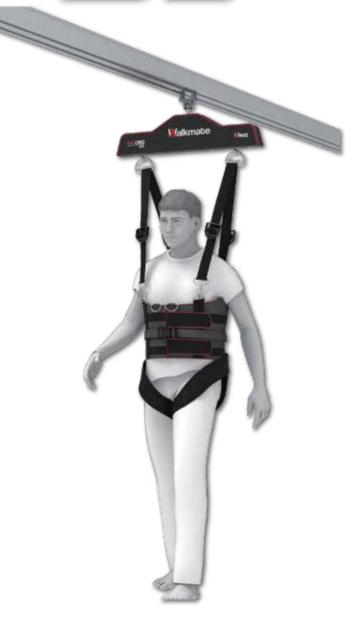

### If the suit is uncomfortable, the usability of the product is reduced.

Hands free

Pain-free up to 80kg

Comfortable to wear