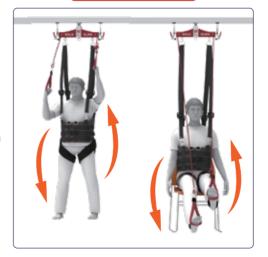

# **\* All slings in the world can only move horizontally.**

# **Features of Walkmate Sling**

• 2 ropes No overhead rope

• Removable rope

Easy rope adjustment

# Disadvantages of conventional slings

4 ropes
 The rope over the head is cumbersome

Rope not removable
 Separate storage
 device and cumbersome storage

Complex rope control

SLING