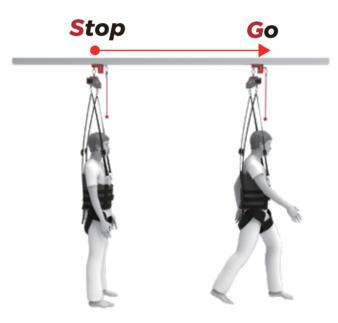

#### \* Add a handle

- Detachable (Optional)

Rail direction change device

Patent

The built-in brake technology that controls the left and right of the steering wheel is a patented technology exclusive to Workmate.

#### **Passive**

Pull the rope to change direction

Walkmate

Durability and stability have been verified through more than 100,000 round-trip rotation tests.