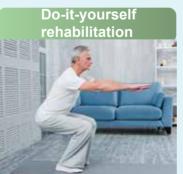

### All activities start with walking

If walking is difficult, the end of the world that the elderly see is the ceiling.

Rehabilitation while lying down

Standing rehabilitation