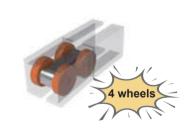

#### **Features**

- High safety
- No wheel jam
- Dual rails, Dual rollers Clean ceiling finish