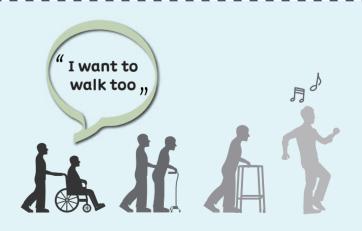

### I want to walk too!

Rehabilitation therapy is the one that allows limited movement or activity to be functionally restored.

ASFR is a standing-oriented functional rehabilitation treatment that aims to induce active participation of patients from the onset of disability and to stand and walk earlier and more often.