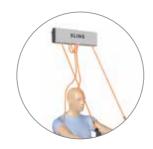

# WALK SLING

#### The difference between WALK SLING and T-PULLING!!

#### Walking exercise

Various rehabilitation exercises

Walking exercise and rehabilitation exercise at the same time!!

The walk sling is a product suitable for walking exercises and light rehabilitation training.

- \* Various rehabilitation exercises are possible by fixing it to the rail
- \* Easy rope length adjustment for use on a variety of body types
- \* Both walking and various physical exercises are possible
- \* User-centered design