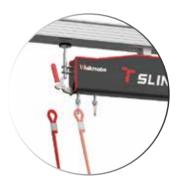

# **Features of Walkmate Sling**

• 2 ropes No overhead rope

• Removable rope

Easy rope adjustment

# Disadvantages of conventional slings

4 ropes
 The rope over the head is cumbersome

Rope not removable
 Separate storage
 device and cumbersome storage

Complex rope control

SLING