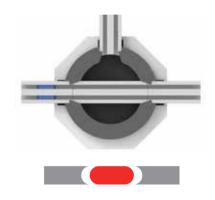

## **Point**

- Accurate rail alignment in the turning section
- · Smooth wheel drive in the turning section
- Brake system complete fixation of the turntable

#### Disadvantages of existing products

- · Occurrence of wheel jamming in the turning section
- · The turntable may be misaligned
- · Wheel jamming causes serious inconvenience in use.

Walkmate Only

Social Welfare Center (for day care and nursing homes)