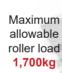

#### Rails recognized by nationally recognized certification bodies

Maximum allowable rail load

**√**2,000kg

Roller maximum allowable load

Rail and roller load tests