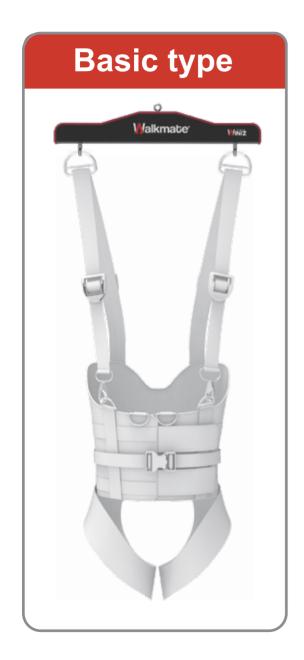

# **\* All slings in the world can only move horizontally.**

# **Features of Walkmate Sling**

• 2 ropes No overhead rope

• Removable rope

Easy rope adjustment

# Disadvantages of conventional slings

4 ropes
 The rope over the head is cumbersome

Rope not removable
 Separate storage
 device and cumbersome storage

Complex rope control

SLING