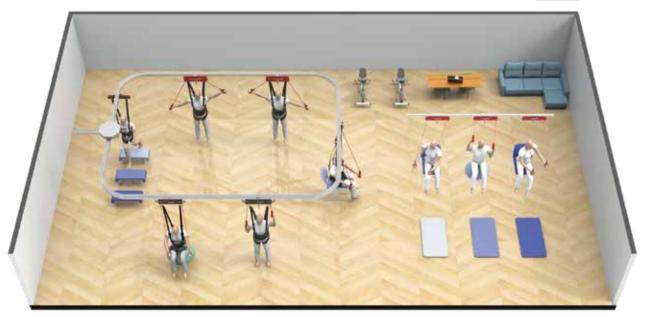

# Rehabilitation specialized nursing facility

Day care center specializing in rehabilitation

B. Cognitive Program Room | | Rehabilitation Exercise Center

C. Kitchen J. Lower-body bathing room

D. Pharmaceutical Room K. Male/Female Sleeping Room

E. Restaurant L. Shower room

F. TV/movie room M.Male/Female toilet

G.Foot bath/massage room N. Infrared treatment room

A. Physical therapy room

B. Office

C. Rehabilitation Exercise Center

D. TV/movie room

E. Break room

F. Toilet /Shower room

G. Foot bath / Lower-body bathing room

H. Cognitive Program Room

I Infrared treatment room