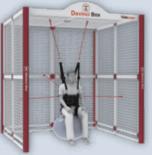

# **Davinci Box**

universal exercise unit

# universal exercise unit

- \* Exercise and treatment are available for each subject regardless of orthopedic/neurological system
- \* Exercise equipment that can meet the needs of professionals according to the space and type of exercise.
- \* A variety of simple and safe rehabilitation exercise systems using harnesses, belts, and ropes.
- \* 3D stereoscopic manual therapy using a front/back/left/right/up/down fixed metal frame
- \* Creating a variety of exercises and activities using elastic and inelastic ropes