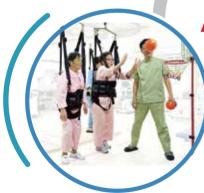

#### Various play rehabilitation

It is a total rehabilitation that utilizes various tools and provides fun treatment through games and group therapy. It is a new concept rehabilitation treatment method that can further enhance the effectiveness of rehabilitation treatment through active participation of patients.