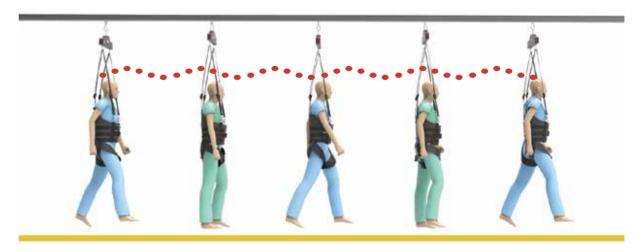

#### Automatic height adjustment device for normal walking

· Automatic height adjustment device for normal walking

• Perfection of human bipedalism

• Essential functions essential for walking

ess!

Normal walking is possible even while wearing a harness!

## Normal walking is possible even while wearing a harness!

★ Bad walking habits are very difficult to correct, and it is important to learn the correct walking pattern from the beginning.