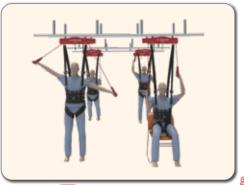

Ceiling mount type FCW-3000

Custom-made in various shapes and sizes according to the needs of users

#### **Features**

- High safety
- No wheel jam
- Dual rails, Dual rollers Clean ceiling finish

#### Option

- JRX
- S-PULLING
- T-SLING
- G-CORD
- T-PULLING

Stand type

World's first

Patent