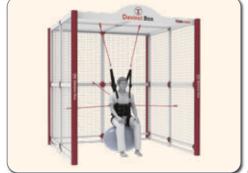

# **Davinci Box**

universal exercise unit

# universal exercise unit

- \* Exercise and treatment are available for each subject regardless of orthopedic/neurological system
- \* Exercise equipment that can meet the needs of professionals according to the space and type of exercise.
- \* A variety of simple and safe rehabilitation exercise systems using harnesses, belts, and ropes.
- \* 3D stereoscopic manual therapy using a front/back/left/right/up/down fixed metal frame
- \* Creating a variety of exercises and activities using elastic and inelastic ropes