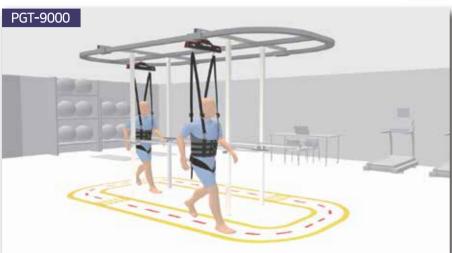

#### Option

- JRX
- S-PULLING
- T-SLING
- G-CORD
- T-PULLING

Stand type

World's first

Patent

#### Features

- Easy installation
- Safety handle
- Installation without drilling through the ceiling
- Fast and easy harness wearing

#### Option

- T-SLING
- T-PULLING
- G-PULLING
- G-CORD HANGER

#### Size

- Dimension

: 2,000 × 4,000mm

- Overall rail length: 14m