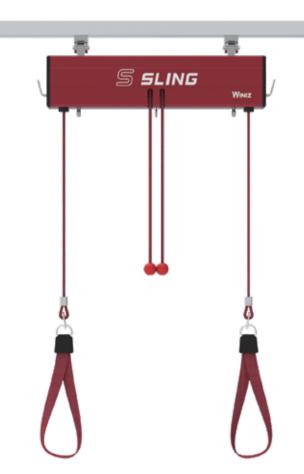

# **\* All slings in the world can only move horizontally.**

# **Features of Walkmate Sling**

• 2 ropes No overhead rope

• Removable rope

Easy rope adjustment

# Disadvantages of conventional slings

4 ropes
 The rope over the head is cumbersome

Rope not removable
 Separate storage
 device and cumbersome storage

Complex rope control

SLING

# WALK SLING