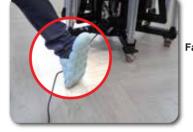

# Comparison of products from other companies —

| BodyHealder(premium)          | Components            | Other company |
|-------------------------------|-----------------------|---------------|
| Rechargeable wireless battery | power                 | cable         |
| wireless                      | Remote<br>control     | cable         |
| Vwiz cell phone               | Bluetooth             | ×             |
| Speaker<br>Mirrorball         | Bluetooth             | ×             |
|                               | Nylon<br>elastic rope | ×             |

Fall accident caused by tripping on wires

Weakened durability due to welding method