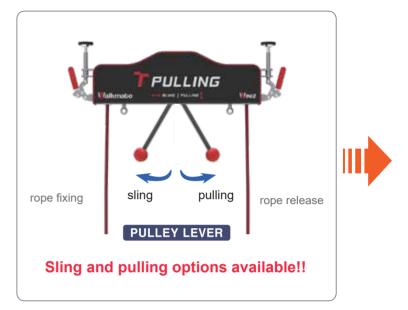

# **Pulling** is only available at Winiz's!

**Pulling** Sling exercise exercise

### 2 IN 1 function (sling/pulling)

✓ Sling and Pulling Selection

Easily switch between sling and **pulling** with one handle lever