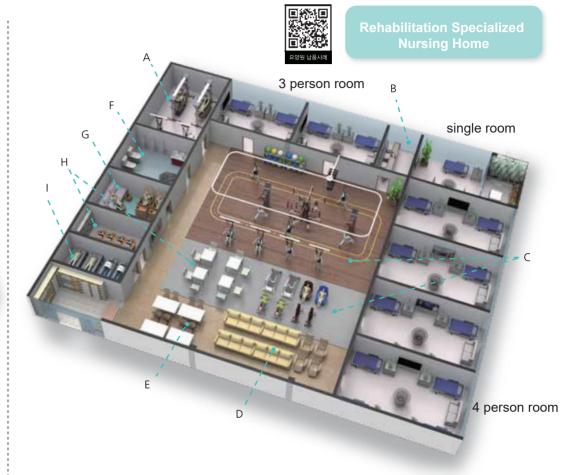

# Rehabilitation specialized nursing facility

Day care center specializing in rehabilitation

B. Cognitive Program Room | | Rehabilitation Exercise Center

C. Kitchen J. Lower-body bathing room

D. Pharmaceutical Room K. Male/Female Sleeping Room

E. Restaurant L. Shower room

F. TV/movie room M.Male/Female toilet

G.Foot bath/massage room N. Infrared treatment room

A. Physical therapy room

B. Office

C. Rehabilitation Exercise Center

D. TV/movie room

E. Break room