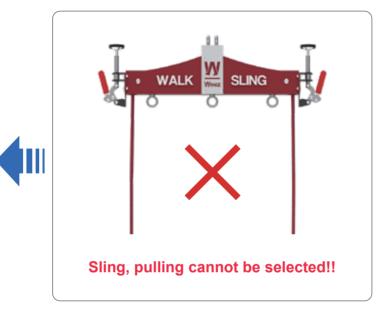

tion
- · Smooth wheel drive in the turning section
- Brake system complete fixation of the turntable



#### Disadvantages of existing products

- · Occurrence of wheel jamming in the turning section
- · The turntable may be misaligned
- · Wheel jamming causes serious inconvenience in use.







Walkmate Only

Social Welfare Center (for day care and nursing homes)

# **\* All slings in the world can only move horizontally.**

# **Features of Walkmate Sling**



• 2 ropes No overhead rope



• Removable rope



Easy rope adjustment

# Disadvantages of conventional slings



4 ropes
 The rope over the head is cumbersome



Rope not removable
 Separate storage
 device and cumbersome storage



Complex rope control

SLING

# WALK SLING

#### The difference between WALK SLING and T-PULLING!!





#### Walking exercise



Various rehabilitation exercises



Walking exercise and rehabilitation exercise at the same time!!

The walk sling is a product suitable for walking exercises and light rehabilitation training.

- \* Various rehabilitation exercises are possible by fixing it to the rail
- \* Easy rope length adjustment for use on a variety of body types
- \* Both walking and various physical exercises are possible
- \* User-centered design



# **Pulling** is only available at Winiz's!











**Pulling** Sling exercise exercise

### 2 IN 1 function (sling/pulling)

✓ Sling and Pulling Selection

Easily switch between sling and **pulling** with one handle lever

#### Walking exercise



Various rehabilitation exercises











#### Automatic height adjustment device for