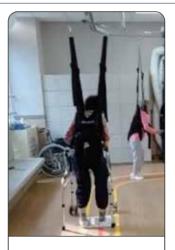

# **Nalkmate** Rehabilitation effect

right hemiplegic patient

After 3 days of using walkmate

After 20 days of using walkmate

After a month of using Walkmate

#### A miracle happened at our center today.

A person who had been in a wheelchair for more than 10 days was able to walk while wearing a separate device.

The atmosphere in the gym today was really good

I felt good when the old man walked.